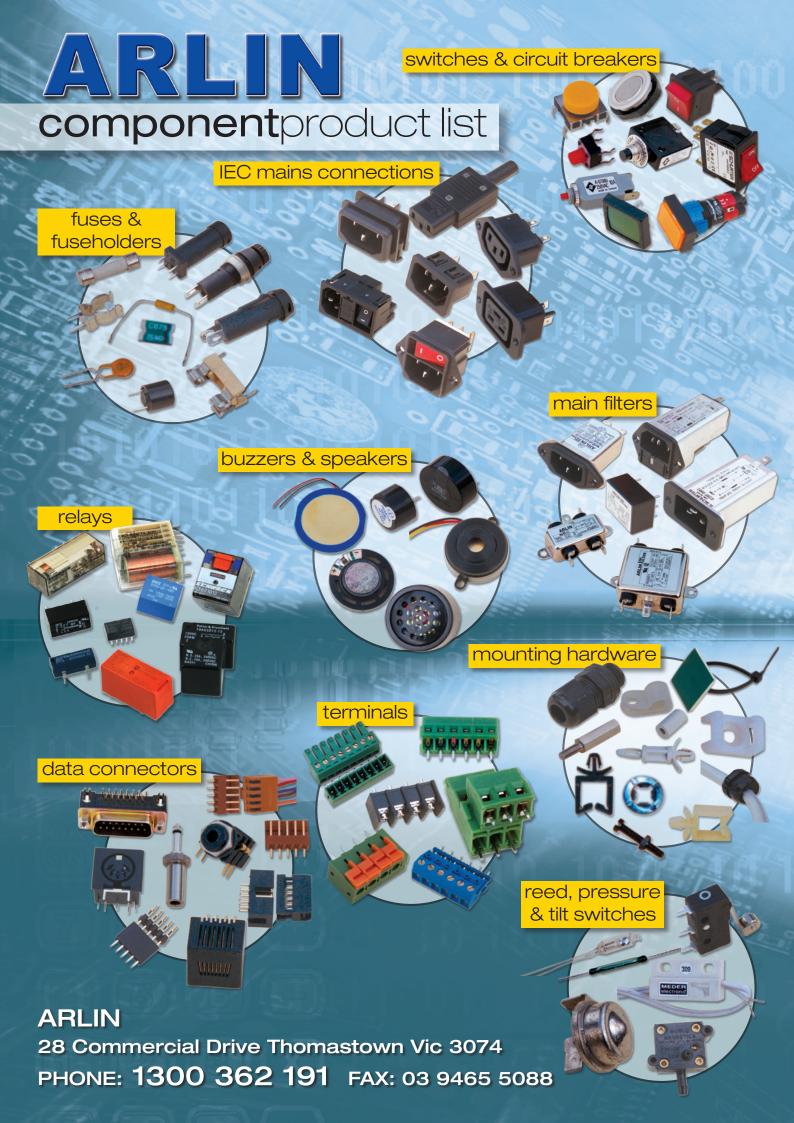

ARLIN

buzzers, connectors, fans, filters, mounting hardware, micro switches, pushbutton switches, rocker switches, tact switches.

**OEG** 

relays.

fuses, fuseholders, IEC connectors, filters, switches, indicators, data connectors.

DINKLE

terminals.

JAE

connectors.

YS

connectors.

**WORLD MAGNETICS** 

pressure switches.

HI-Q

mounting hardware.

COMUS

mercury switches, tilt switches.

**HERMETIC** 

reed switches, reed sensors.

**MEDER** 

reed switches, reed sensors, reed relays.